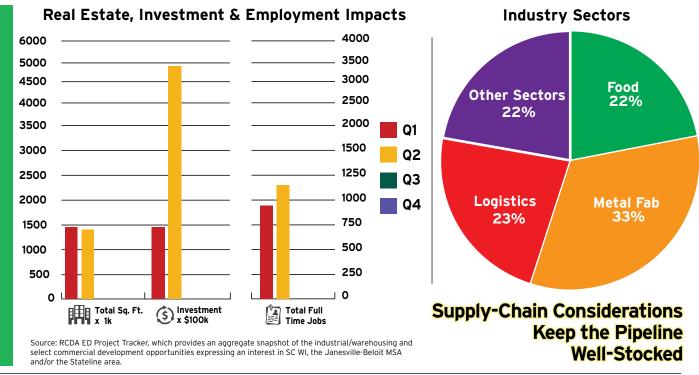

## Beloit's Gateway Business Park Welcomes Another Tenant

Spray-Tek, Inc., which is a privately-held provider of specialty ingredient processing services, has selected the Gateway Business Park as the location for its new Midwest operation. As one of the largest custom, contract providers in the U.S, Spray-Tek offers its customers a range of spray drying, blending and processing options. These options, which are utilized by leading food, health / beauty, pharmaceutical, household products and the soft chemical industries, continues to position Spray-Tek as a critical supplier and partner to customers.

The company currently operates plants in New Jersey and Pennsylvania, where they have eleven (11) spray dryers producing specialty ingredients for a broad array of blue-chip customers and brands. Once operational in 2022, the Beloit plant will represent Spray-Tek's third U.S. cGMP plant. By 2024, the plant is expected by reach 75,000 SF and have 50 full-time employees.

In addition to increasing its geographic reach, the Beloit plant will expand Spray-Tek's dairy based specialty ingredients and specialty infant nutrition platforms. "Getting closer to the source of our raw materials and simplifying the supply chain will be an advantage for our customers," said Ray Rambowski, Chief Operating Officer.