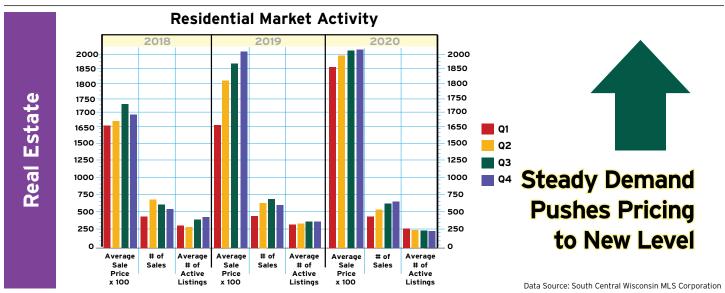

#### Real Estate, Investment & Employment Impacts 6000 3500 5000 3000 4500 2500 4000 \_ 2000 3500 1500 3000 1250 2500 03 1000 2000 750 1500 500 1000 250 500 0 Investment Total Full