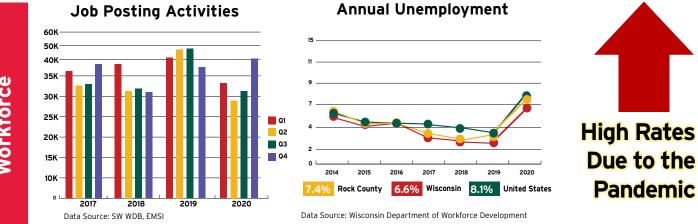

### Elevated Job Openings Underscore Systemic Labor Market Challenges

This information was collected from primary and secondary data sources deemed reliable. Please note that this information is subject to change without notice.