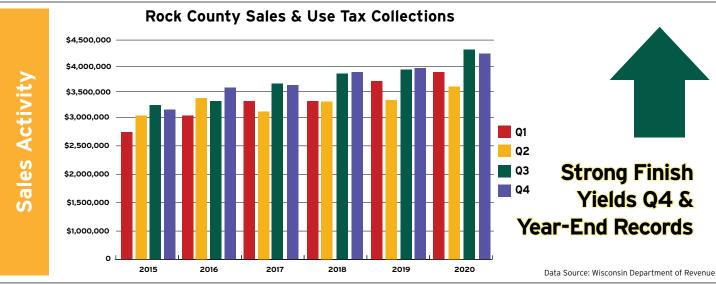

#### Real Estate, Investment & Employment Impacts 6000 3500 5000 3000 4500 2500 4000 \_ 2000 3500 1500 3000 1250 2500 03 1000 2000 750 1500 500 1000 250 500 0 Investment Total Full