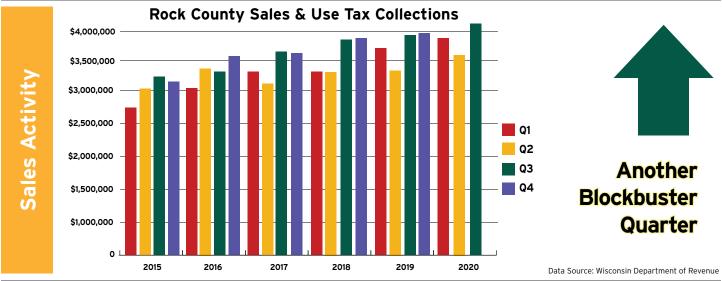

## **ROCK READY INDEX**



ECONOMIC DEVELOPMENT DASHBOARD REPORT FOR ROCK COUNTY, WISCONSIN

Q3 2020







This information was collected from primary and secondary data sources deemed reliable. Please note that this information is subject to change without notice.

## **Economic Development Pipeline**





Source: RCDA ED Project Tracker, which provides an aggregate snapshot of the industrial/warehousing and select commercial development opportunities expressing an interest in SC WI, the Janesville-Beloit MSA

## **Project Profile**



Construction activities began in September on the 112,000 SF, \$25 Million, independent public charter school that is located on the campus of the Beloit Eclipse Center. The Lincoln Academy, which is scheduled to open in fall 2021, will eventually have the capacity to serve up to 700 students from K4 through the 12th grade. While primarily intended to serve th