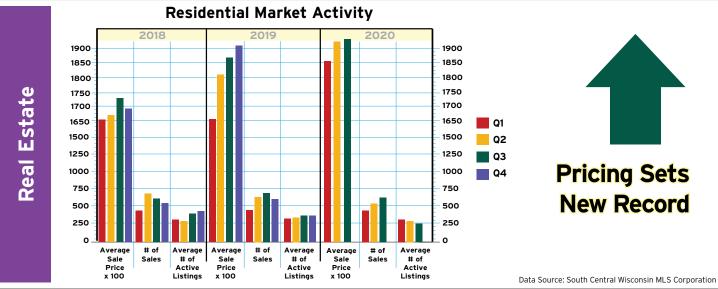

## **ROCK READY INDEX**



ECONOMIC DEVELOPMENT DASHBOARD REPORT FOR ROCK COUNTY, WISCONSIN

Q3 2020







This information was collected from primary and secondary data sources deemed reliable. Please note that this information is subject to change without notice.

## **Economic Development Pipeline**





Source: RCDA ED Project Tracker, which provides an aggregate snapshot of the industrial/warehousing and select commercial development opportunities expressing an interest in SC WI, the Janesville-Beloit MSA

## **Project Profile**



Construction activities began in September on the 112,000 SF, \$25 Million, independent public charter school that is located on the campus of the Beloit Eclipse Center. The Lincoln Academy, which is scheduled to open in fall 2021, will eventually have the capacity to serve up to 700 students from K4 through the 12th grade. While primarily intended to serve