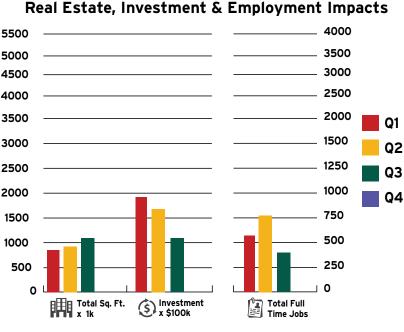

## **ROCK READY INDEX**



ECONOMIC DEVELOPMENT DASHBOARD REPORT FOR ROCK COUNTY, WISCONSIN

Q3 2020







This information was collected from primary and secondary data sources deemed reliable. Please note that this information is subject to change without notice.

## **Economic Development Pipeline**





Source: RCDA ED Project Tracker, which provides an aggregate snapshot of the industrial/warehousing and select commercial development opportunities expressing an interest in SC WI, the Janesville-Beloit MSA

## **Project Profile**



Construction activities began in September on the 112,000 SF, \$25 Million, independent public charter school that is located on the campus of the Beloit Eclipse Center. The Lincoln Academy, which is scheduled to open in fall 2021, will eventually have the capacity to serve up to 700 students from K4 through the 12th grade. While primarily intended to serve the educational needs of students in the Beloit area, the Lincoln Academy will also be open to any student with Wisconsin residency. If the volume of student applications exceeds the school's capacity,