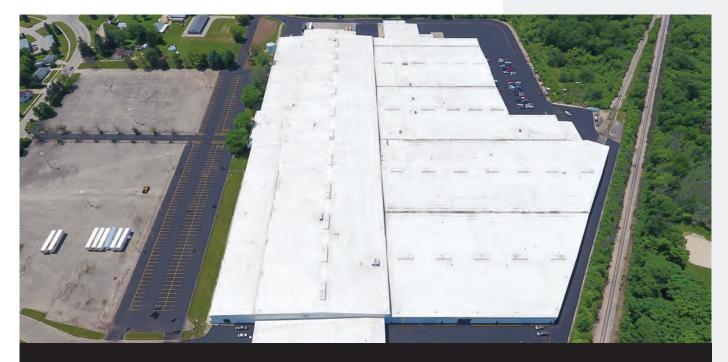

DISTRIBUTION | WAREHOUSE | INDUSTRIAL 1220 W FULTON STREET | EDGERTON, WI | 53534

1220 W Fulton Street | Edgerton, Wisconsin | 848,530± SF

PHOENIX INVESTORS Opportunity. Execution. Value Creation.

Owned and managed by: Phoenix Investors, LLC 401 E Kilbourn Avenue, Suite 201 Milwaukee, WI 53202

### PROPERTY DETAILS

| Building Size:      | 848,530± SF                                                                                                     |
|---------------------|-----------------------------------------------------------------------------------------------------------------|
| Available Space:    | 848,530± SF                                                                                                     |
| Land Area:          | 123± Acres                                                                                                      |
| Number of Floors:   | Single-story warehouse; 2-story office                                                                          |
| Minimum Divisible:  | 40,000± SF                                                                                                      |
| Maximum Contiguous: | 848,530± SF                                                                                                     |
| Floors:             | 8"-16" reinforced concrete                                                                                      |
| Walls:              | 6' concrete curtain with insulated steel panel uppers                                                           |
| Roof:               | Metal panel (new 2009)                                                                                          |
| Column Spacing:     | Varies- primarily 50' x 60'                                                                                     |
| Ceiling Height:     | Up to 31' clear                                                                                                 |
| Truck Loading:      | 4 enclosed docks serve 250,000 SF indoor rail section. Loading dock access with option to add additional docks. |
| Cranes:             | One 5 ton bridge crane                                                                                          |
| Rail:               | 2 enclosed spurs to building, served by Wisconsin<br>Southern Railroad                                          |
| Lighting:           | Mixed- HE and sodium pressure                                                                                   |
| Electric            | Serviced by Alliant Energy                                                                                      |
| Water:              | Serviced by City of Edgerton                                                                                    |
| Sewer:              | Serviced by City of Edgerton                                                                                    |
| Gas:                | Serviced by Alliant Energy                                                                                      |
| HVAC:               | Gas fired boiler/ turnover units/ Modines                                                                       |
| Fire Safety:        | 100% sprinkled                                                                                                  |
| Security:           | 100% fenced                                                                                                     |
| Zoning:             | M-2/ General Industrial District                                                                                |
| Parking:            | 14 Acres to accommodate auto and trailer parking                                                                |
| OpEx Estimate 2017: | \$0.40/ SF                                                                                                      |
|                     |                                                                                                                 |