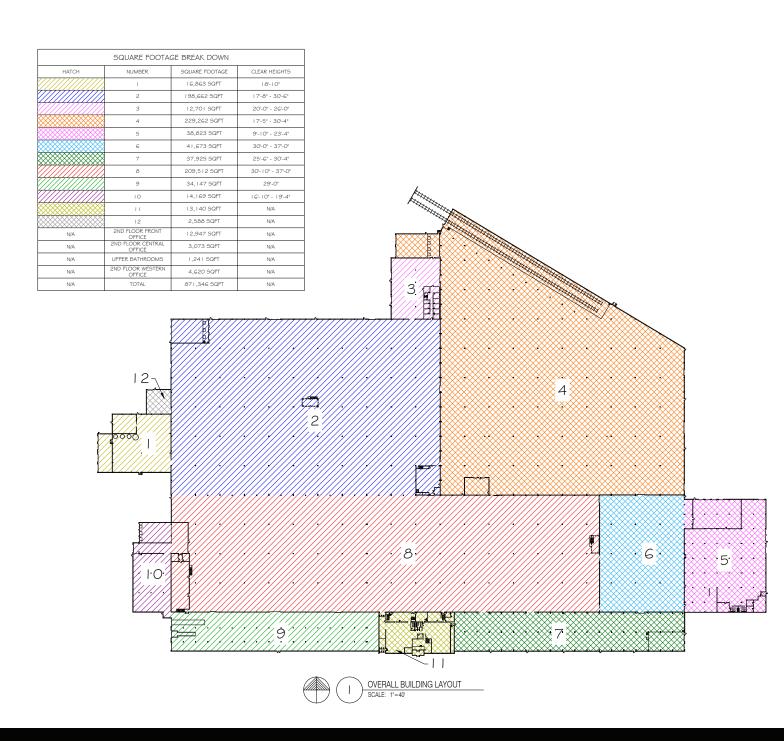

|
| Zoning:             | M-2/ General Industrial District                                                                                |
| Parking:            | 14 Acres to accommodate auto and trailer parking                                                                |
| OpEx Estimate 2017: | \$0.40/ SF                                                                                                      |
|                     |                                                                                                                 |







#### 

• 401 EAST KILBOURN AVENUE, SUITE 201, MILWAUKEE, WI 53202





DISTRIBUTION | WAREHOUSE | INDUSTRIAL 1220 W FULTON STREET | EDGERTON, WI | 53534

### SITE PLAN



#### 





DISTRIBUTION | WAREHOUSE | INDUSTRIAL 1220 W FULTON STREET | EDGERTON, WI | 53534

### ADDITIONAL INFORMATION

| Population:                 | Edgerton, WI: 5,528                                                                                                                                                                                                                                                                                                                                                                                                                                                                                   |   |
|-----------------------------|-------------------------------------------------------------------------------------------------------------------------