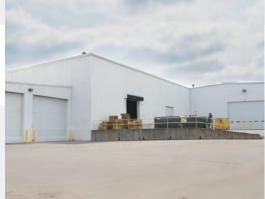

#### FEATURES

- Rail Served
- 5 Ton Crane
- Upgraded T-8 Lights
- Newly Renovated

DISTRIBUTION | WAREHOUSE | INDUSTRIAL 1220 W FULTON STREET | EDGERTON, WI | 53534

### PROPERTY DETAILS

| Building Size:      | 848,530± SF                                                                                                     |
|---------------------|-----------------------------------------------------------------------------------------------------------------|
| Available Space:    | 848,530± SF                                                                                                     |
| Land Area:          | 123± Acres                                                                                                      |
| Number of Floors:   | Single-story warehouse; 2-story office                                                                          |
| Minimum Divisible:  | 40,000± SF                                                                                                      |
| Maximum Contiguous: | 848,530± SF                                                                                                     |
| Floors:             | 8"-16" reinforced concrete                                                                                      |
| Walls:              | 6' concrete curtain with insulated steel panel uppers                                                           |
| Roof:               | Metal panel (new 2009)                                                                                          |
| Column Spacing:     | Varies- primarily 50' x 60'                                                                                     |
| Ceiling Height:     | Up to 31' clear                                                                                                 |
| Truck Loading:      | 4 enclosed docks serve 250,000 SF indoor rail section. Loading dock access with option to add additional docks. |
| Cranes:             | One 5 ton bridge crane                                                                                          |
| Rail:               | 2 enclosed spurs to building, served by Wisconsin<br>Southern Railroad                                          |
| Lighting:           | Mixed- HE and sodium pressure                                                                                   |
| Electric            | Serviced by Alliant Energy                                                                                      |
| Water:              | Serviced by City of Edgerton                                                                                    |
| Sewer:              | Serviced by City of Edgerton                                                                                    |
| Gas:                | Serviced by Alliant Energy                                                                                      |
| HVAC:               | Gas fired boiler/ turnover units/ Modines                                                                       |
| Fire Safety:        | 100% sprinkled                                                                                                  |
| Security:           | 100% fenced                                                                                                     |
| Zoning:             | M-2/ General Industrial District                                                                                |
| Parking:            | 14 Acres to accommodate auto and trailer parking                                                                |
| OpEx Estimate 2017: | \$0.40/ SF                                                                                                      |
|                     |                                                                                                                 |