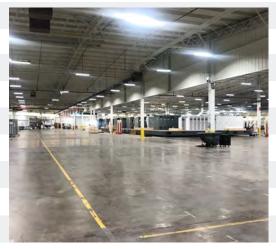

### PROPERTY DETAILS

| Building Size:      | 848,530± SF                                                                                                     |
|---------------------|-----------------------------------------------------------------------------------------------------------------|
| Available Space:    | 848,530± SF                                                                                                     |
| Land Area:          | 123± Acres                                                                                                      |
| Number of Floors:   | Single-story warehouse; 2-story office                                                                          |
| Minimum Divisible:  | 40,000± SF                                                                                                      |
| Maximum Contiguous: | 848,530± SF                                                                                                     |
| Floors:             | 8"-16" reinforced concrete                                                                                      |
| Walls:              | 6' concrete curtain with insulated steel panel uppers                                                           |
| Roof:               | Metal panel (new 2009)                                                                                          |
| Column Spacing:     | Varies- primarily 50' x 60'                                                                                     |
| Ceiling Height:     | Up to 31' clear                                                                                                 |
| Truck Loading:      | 4 enclosed docks serve 250,000 SF indoor rail section. Loading dock access with option to add additional docks. |
| Cranes:             | One 5 ton bridge crane                                                                                          |
| Rail:               | 2 enclosed spurs to building, served by Wisconsin<br>Southern Railroad                                          |
| Lighting:           | Mixed- HE and sodium pressure                                                                                   |
| Electric            | Serviced by Alliant Energy                                                                                      |
| Water:              | Serviced by City of Edgerton                                                                                    |
| Sewer:              | Serviced by City of Edgerton                                                                                    |
| Gas:                | Serviced by Alliant Energy                                                                                      |
| HVAC:               | Gas fired boiler/ turnover units/ Modines                                                                       |
| Fire Safety:        | 100% sprinkled                                                                                                  |
| Security:           | 100% fenced                                                                                                     |
| Zoning:             | M-2/ General Industrial District                                                                                |
| Parking:            | 14 Acres to accommodate auto and trailer parking                                                                |
| OpEx Estimate 2017: | \$0.40/ SF                                                                                                      |
|                     |                                                                                                                 |