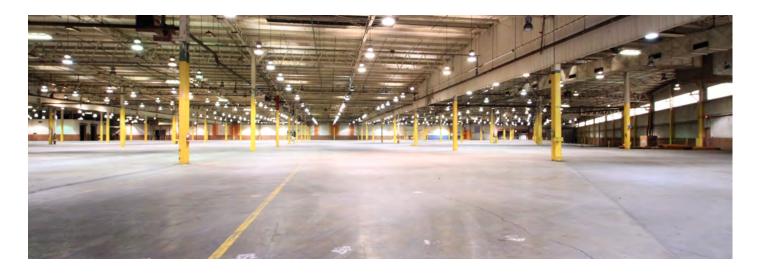

### PROPERTY DETAILS

| Building Size:      | 848,530± SF                                                                                                     |
|---------------------|-----------------------------------------------------------------------------------------------------------------|
| Available Space:    | 848,530± SF                                                                                                     |
| Land Area:          | 123± Acres                                                                                                      |
| Number of Floors:   | Single-story warehouse; 2-story office                                                                          |
| Minimum Divisible:  | 40,000± SF                                                                                                      |
| Maximum Contiguous: | 848,530± SF                                                                                                     |
| Floors:             | 8"-16" reinforced concrete                                                                                      |
| Walls:              | 6' concrete curtain with insulated steel panel uppers                                                           |
| Roof:               | Metal panel (new 2009)                                                                                          |
| Column Spacing:     | Varies- primarily 50' x 60'                                                                                     |
| Ceiling Height:     | Up to 31' clear                                                                                                 |
| Truck Loading:      | 4 enclosed docks serve 250,000 SF indoor rail section. Loading dock access with option to add additional docks. |
| Cranes:             | One 5 ton bridge crane                                                                                          |
| Rail:               | 2 enclosed spurs to building, served by Wisconsin<br>Southern Railroad                                          |
| Lighting:           | Mixed- HE and sodium pressure                                                                                   |
| Electric            | Serviced by Alliant Energy                                                                                      |
| Water:              | Serviced by City of Edgerton                                                                                    |
| Sewer:              | Serviced by City of Edgerton                                                                                    |
| Gas:                | Serviced by Alliant Energy                                                                                      |
| HVAC:               | Gas fired boiler/ turnover units/ Modines                                                                       |
| Fire Safety:        | 100% sprinkled                                                                                                  |
| Security:           | 100% fenced                                                                                                     |
| Zoning:             | M-2/ General Industrial District                                                                                |
| Parking:            | 14 Acres to accommodate auto and trailer parking                                                                |
| OpEx Estimate 2017: | \$0.40/ SF                                                                                                      |
|                     |                                                                                                                 |