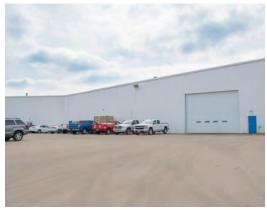

#### FEATURES

- Rail Served
- 5 Ton Crane
- Upgraded T-8 Lights
- Newly Renovated

DISTRIBUTION | WAREHOUSE | INDUSTRIAL 1220 W FULTON STREET | EDGERTON, WI | 53534

### PROPERTY DETAILS

| Building Size:      | 848,530± SF                                                                                                     |
|---------------------|-----------------------------------------------------------------------------------------------------------------|
| Available Space:    | 848,530± SF                                                                                                     |
| Land Area:          | 123± Acres                                                                                                      |
| Number of Floors:   | Single-story warehouse; 2-story office                                                                          |
| Minimum Divisible:  | 40,000± SF                                                                                                      |
| Maximum Contiguous: | 848,530± SF                                                                                                     |
| Floors:             | 8"-16" reinforced concrete                                                                                      |
| Walls:              | 6' concrete curtain with insulated steel panel uppers                                                           |
| Roof:               | Metal panel (new 2009)                                                                                          |
| Column Spacing:     | Varies- primarily 50' x 60'                                                                                     |
| Ceiling Height:     | Up to 31' clear                                                                                                 |
| Truck Loading:      | 4 enclosed docks serve 250,000 SF indoor rail section. Loading dock access with option to add additional docks. |
| Cranes:             | One 5 ton bridge crane                                                                                          |
| Rail:               | 2 enclosed spurs to building, served by Wisconsin<br>Southern Railroad                                          |
| Lighting:           | Mixed- HE and sodium pressure                                                                                   |
| Electric            | Serviced by Alliant Energy                                                                                      |
| Water:              | Serviced by City of Edgerton                                                                                    |
| Sewer:              | Serviced by City of Edgerton                                                                                    |
| Gas:                | Serviced by Alliant Energy                                                                                      |
| HVAC:               | Gas fired boiler/ turnover units/ Modines                                                                       |
| Fire Safety:        | 100% sprinkled                                                                                                  |
| Security:           | 100% fenced                                                                                                     |
| Zoning:             | M-2/ General Industrial District                                                                                |
| Parking:            | 14 Acres to accommodate auto and trailer parking                                                                |
| OpEx Estimate 2017: | \$0.40/ SF                                                                                                      |
|                     |                                                                                                                 |