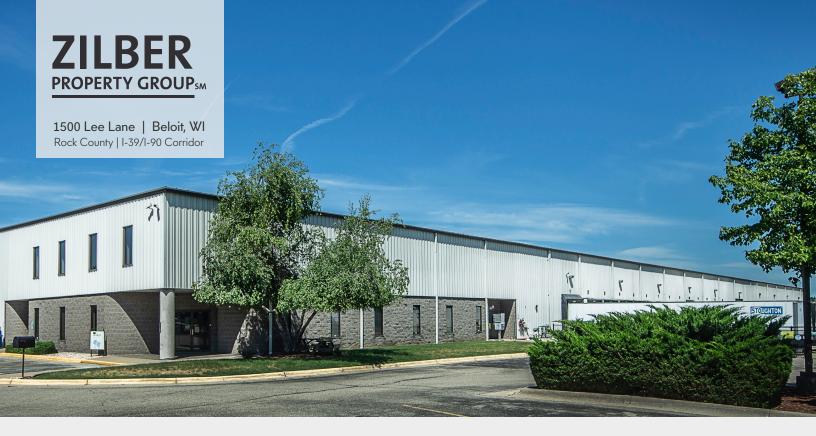

## **BUILDING**INFORMATION

| Available       | Fall 2023                    |
|-----------------|------------------------------|
| Building Size   | 200,000 SF                   |
| Office Space    | 7,250 SF± (2-Story)          |
| Clear Height    | 20'-24'                      |
| Car Parking     | 216 Spaces                   |
| Trailer Parking | 52 Spaces                    |
| Loading         | 45 Docks<br>2 Drive-In Doors |
| Bay Size        | 62.5' x 57.2'                |
| Fire Protection | Yes                          |
| Power           | 1,200 amp 480v, 600 amp 480v |
| Lighting        | LED, HID, T8                 |
| Construction    | Masonry/Metal Panel          |

## **AREA**INFORMATION

1500 Lee Lane offers premiere logistical advantages to industrial users in the market with immediate access to the I-90/I-39 and I-43 interchange. The facility features dedicated on-site trailer parking, ample loading and flexible floor plan for optimal operational efficiency.