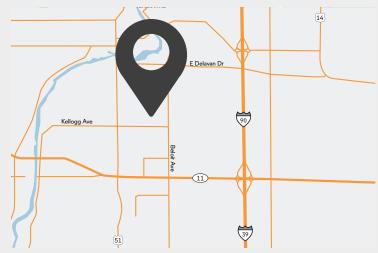

## **LOCATION MAP**

## **AREA**INFORMATION

Located along the I-39/I-90 Corridor in Rock County, 1809 Adel Street features functional industrial space to warehouse, distribution and manufacturing users in the market. Strategically positioned in the upper Midwest, the facility offers superior logistical advantages to Milwaukee, WI, Madison, WI, Chicago, IL and Minneapolis, MN population centers.