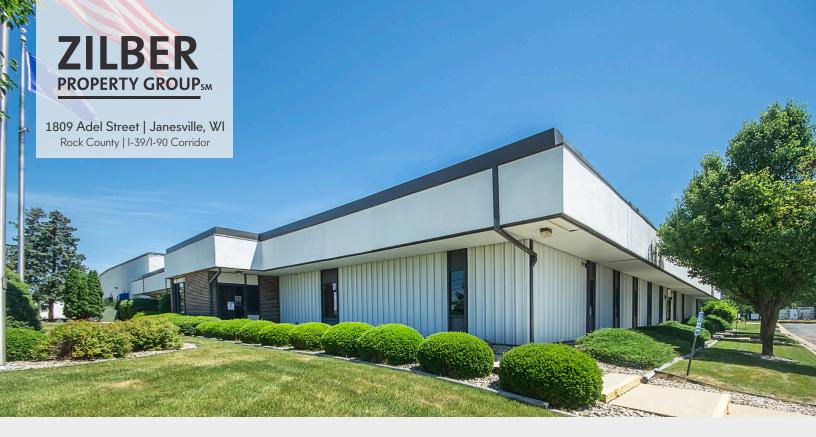

## **BUILDING**INFORMATION

| Available       | Fall 2023                    |
|-----------------|------------------------------|
| Building Size   | 284,776 SF                   |
| Office Space    | 20,000 SF±                   |
| Clear Height    | 20'-25'                      |
| Car Parking     | 286 Spaces                   |
| Trailer Parking | 86 Spaces                    |
| Loading         | 28 Docks<br>2 Drive-In Doors |
| Bay Size        | 70' x 40' , 26' x 40'        |
| Fire Protection | Yes                          |
| Power           | 4,000 amp 480v               |
| Lighting        | LED, T8                      |
| Construction    | Masonry/Metal Panel          |

## **AREA**INFORMATION

Located along the I-39/I-90 Corridor in Rock County, 1809 Adel Street features functional industrial space to warehouse, distribution and manufacturing users in the market. Strategically positioned in the upper Midwest, the facility offers superior logistical advantages to Milwaukee, WI, Madison, WI, Chicago, IL and Minneapolis, MN population centers.