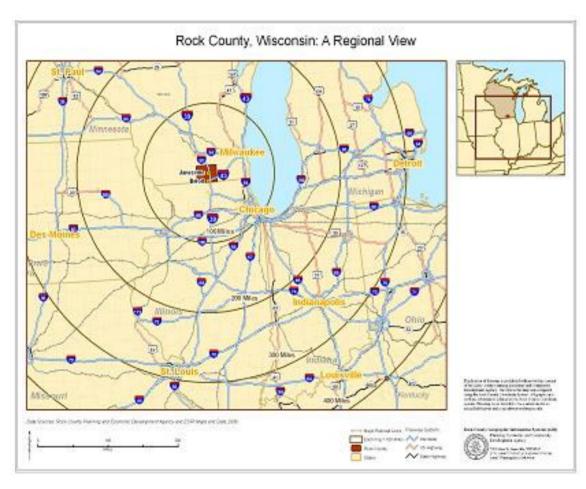

#### **Ready to Connect**

- 1.25 hr. to Milwaukee
- 1.5 hr. to Chicago
- 5 hr. to Twin Cities
- 5 hr. to St. Louis
- 5 hr. to Indianapolis
- 5 hr. to Des Moines
- 6.5 hr. to Louisville
- 6.5 hr. to Detroit

### **Optimizing & Maximizing Connections**

- Interstates
- Railroads

- FTZ #41
- Airports

DANE COUNTY

O'HARE INTERNATIONAL AIRP.

\*Reach 125 Cities (populations >50k+ in 7 U.S. States & 1 CAN Province) without Compromising CSA 2010 HOS Regulations.