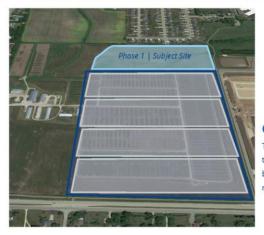

# **Development Opportunities**

ROCK COUNTY

Phase 1 of Janesville Commerce Center offers the opportunity of 1,000,000 SF of build-to-suit industrial buildings. Below are two opportunities to utilize the land.

### Opportunity One

The Phase 1 site has the ability to add many 20,000 - 50,000 SF buildings for smaller users if needed.