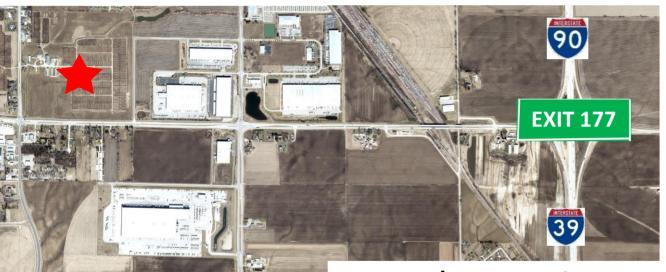

# Janesville Commerce Center (Janesville, WI)

- Total Available Acres: 100 (+/-)
  - ✓ Longitude & Latitude: 42.639238,-89.028735
  - ✓ List Price: TBD
  - ✓ Zoning: M1
  - ✓ Interstate Access: 2.5 Miles to I-39/90 (Exit #177)
  - ✓ Regional Stormwater System: Yes
  - ✓ Rail Service: No
  - ✓ Largest Contiguous Acreage: 100 (+/-)
  - ✓ Maximum Potential Expansion Acreage: NA
  - ✓ Contacts: Jim Larkin (<a href="millim.larkin@colliers.com">jim.larkin@colliers.com</a> / 414.305.8662)

# Janesville Commerce Center (2851 USH 51)

- 175 +/- Ac. Mixed-Use Development
- 1 MM +/- SF of Planned Industrial (including Cold Storage)
- Brokerage Agreements with Colliers and Lee
   & Associates
- 2 Miles to I-39/90 Exit #177
- STH 11 & USH 51 Access / Visibility