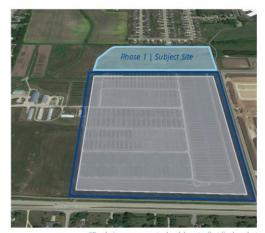

# **Development Opportunities**

ROCK COUNTY

Phase 1 of Janesville Commerce Center offers the opportunity of 1,000,000 SF of build-to-suit industrial buildings. Below are two opportunities to utilize the land.

## Opportunity Two

If larger buildings desired, the additional Phase 1 space allows for a combination of multiple 250,000 SF buildings or one large building expanding the entire available site.

\*Renderings are conceptual and do not reflect final product.