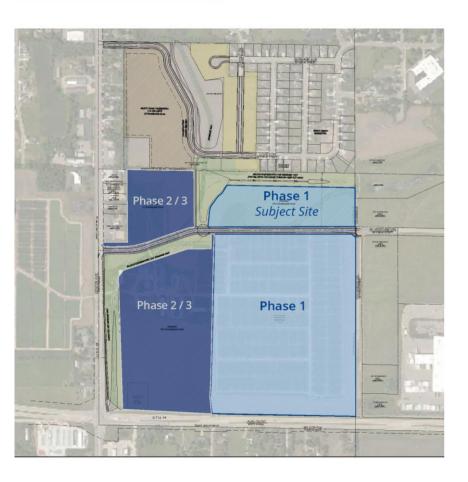

# Rock County Wisconsin DEVELOPMENT ALLIANCE

Expanding Your Development and Investment Perspective.....connect with Rock County

Janesville Commerce Center | For Lease

Site Plan

Janesville Commerce Center | For Lease

# **Development Opportunities**

ROCK COUNTY

Phase 1 of Janesville Commerce Center offers the opportunity of 1,000,000 SF of build-to-suit industrial buildings. Below are two opportunities to utilize the land.