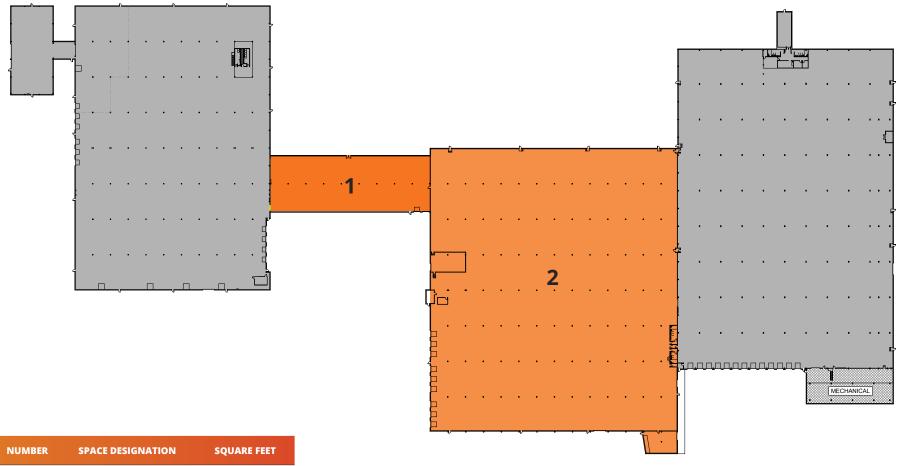

## **FLOOR PLAN**

#### 1 REYNOLDS DRIVE | BELOIT, WI

| NOWBER | SPACE DESIGNATION  | SQUARE FEET |
|--------|--------------------|-------------|
| 1      | AVAILABLE          | 18,153 SF   |
| 2      | AVAILABLE 6/1/2024 | 140,947 SF  |
| TOTAL  |                    | 159,100 SF  |