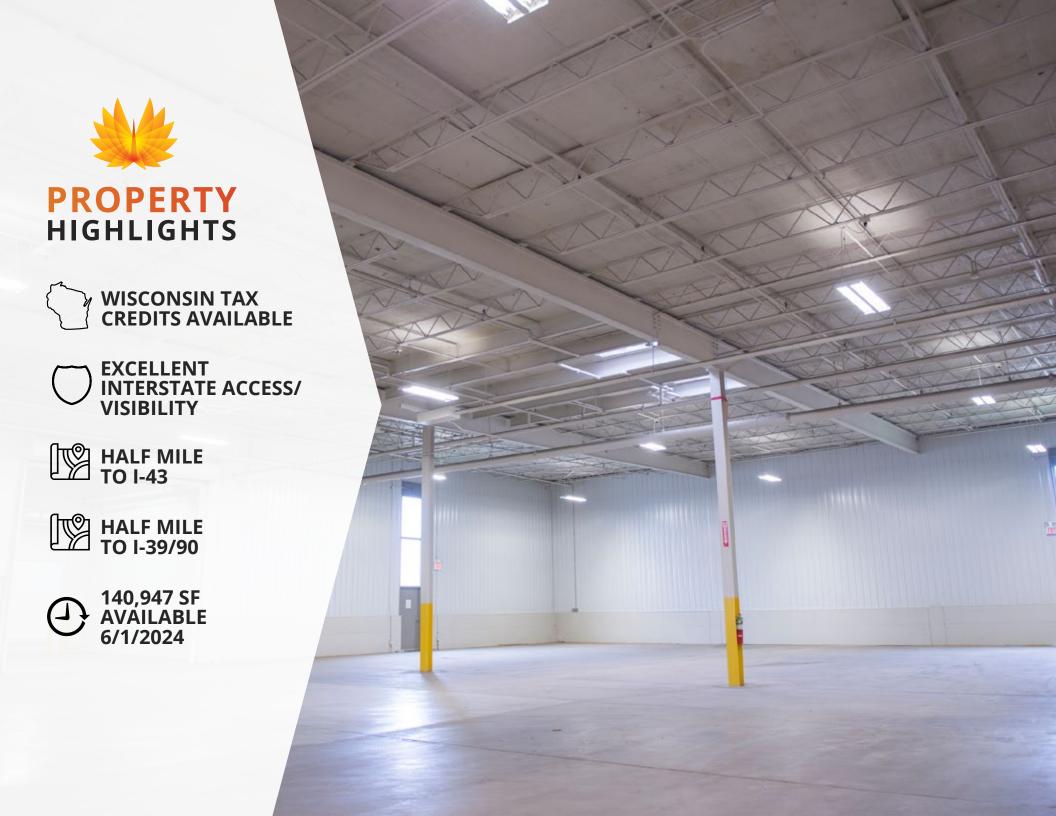

### **PROPERTY DETAILS**

### 1 REYNOLDS DRIVE | BELOIT, WI

| AVAILABLE SPACE    | 159,100 SF                |
|--------------------|---------------------------|
| MINIMUM DIVISIBLE  | 18,153 SF                 |
| DOCK DOORS         | 10                        |
| DRIVE-IN DOORS     | 8 (10' x 12')             |
| CLEAR HEIGHT       | 25'                       |
| COLUMN WIDTH/DEPTH | 25' x 50'                 |
| ROOF               | Flat                      |
| WALLS              | Masonry and Steel         |
| FLOORS             | 6" Reinforced Concrete    |
| YEAR BUILT         | 1974                      |
| FIRE SAFETY        | 100% Wet                  |
| LIGHTING           | Т8                        |
| POWER              | 2000 Amp 480v 3 Phase     |
| PARKING            | 575 Spaces                |
| ZONING             | M2: General Manufacturing |
| PARCEL ID          | 206-22970100              |
| OPEX ESTIMATE      | \$1.10/SF                 |
|                    |                           |